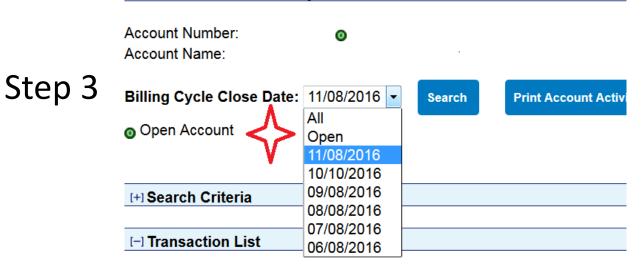

## **Billing Cycle Close Date**

- Pulls transactions to be listed/included on the Cardholder Activity Report
- "Open" includes transactions that have occurred since the most recent Billing Cycle Close Date
- "All" includes all transactions that have been charged to the card for the past 6 months
- Check All Shown & Reallocate

| Active Work Queue<br>System Administration                             | Card Account N<br>Card Account I    | umber: ************************************             | -                                         |                         |  |  |  |
|------------------------------------------------------------------------|-------------------------------------|---------------------------------------------------------|-------------------------------------------|-------------------------|--|--|--|
| Account Administration<br>Transaction Management<br>• Transaction List | » Trans List                        |                                                         |                                           |                         |  |  |  |
| Account Information<br>Reporting                                       | [-] Card Acc                        | [-] Card Account Summary                                |                                           |                         |  |  |  |
| Dashboard<br>Data Exchange<br>My Personal Information                  | Account Number<br>Account Name:     | -                                                       | 0                                         |                         |  |  |  |
| Home<br>Contact Us<br>Training                                         | Billing Cycle Clos                  | se Date: 08/10/20<br>All<br>Open                        | 115 Search                                | Print Account Activity  |  |  |  |
|                                                                        | [+] Search C                        | 08/10/20<br>riteria<br>07/08/20<br>06/08/20<br>05/08/20 | 15<br>15                                  |                         |  |  |  |
|                                                                        | [-] Transacti<br>Records 1 - 2 of 2 | ion Lis <sup>*</sup> 04/08/20<br>03/09/20               |                                           |                         |  |  |  |
|                                                                        | Check All Shown                     | Uncheck All Show                                        | n                                         |                         |  |  |  |
|                                                                        | Select Status                       |                                                         | us <u>Trans</u> Posti<br><u>Date</u> Date | ng <u>Merchant</u>      |  |  |  |
|                                                                        |                                     | Pending                                                 | <u>08/01</u> 08/03                        | VZWRLSS*MY VZ VB P      |  |  |  |
|                                                                        |                                     | Pending                                                 | <u>07/29</u> 07/30                        | BEST WESTERN HOTELS - S |  |  |  |
|                                                                        | 🗷 Reviewed 🔘                        | Disputed 🐼 Re                                           | allocated 🕕 💷 T                           | rans Detail Level       |  |  |  |
|                                                                        | Check All Shown                     | Uncheck All Show                                        | <u>n</u>                                  | •                       |  |  |  |
|                                                                        |                                     |                                                         |                                           |                         |  |  |  |